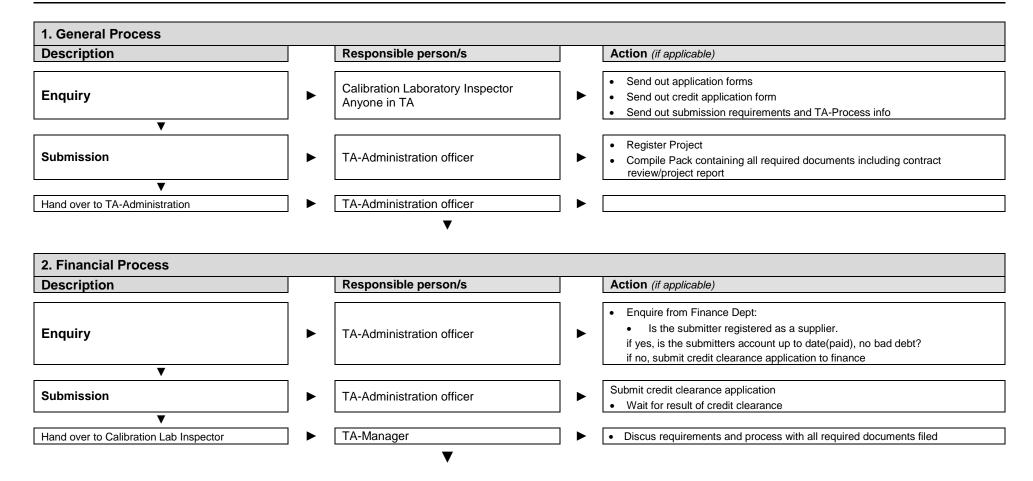

| 3. Technical Process       |   |                           |   |                                                                                                 |
|----------------------------|---|---------------------------|---|-------------------------------------------------------------------------------------------------|
| Description                |   | Responsible person/s      |   | Action (if applicable)                                                                          |
| Document Checklist         | • | Calibration Lab Inspector | • | Validate if documents/equipment submitted are adequate                                          |
| ▼                          |   |                           |   |                                                                                                 |
| Quotation                  |   | Calibration Lab Inspector |   | Issue quotation to submitter                                                                    |
| ▼                          |   |                           |   |                                                                                                 |
| Receive Order              | ► | Calibration Lab Inspector |   | Update contract review/project report                                                           |
| ▼                          |   |                           |   |                                                                                                 |
| TA-Analysis-Plan & Review- | ► | Calibration Lab Inspector | ► | Complete/Update TA-Analysis                                                                     |
| ▼                          |   |                           |   |                                                                                                 |
| Evaluation:                | • | Calibration Lab Inspector | • | Do evaluation of instrument according to submission and TA-Analysis                             |
|                            |   | Calibration Lab Inspector |   | Preliminary Assessment<br>Checklists                                                            |
|                            |   | Calibration Lab Inspector | ► | Durability Tests: Three months period<br>Initial Efficiency Testing<br>Final Efficiency Testing |
|                            |   | Calibration Lab Inspector | ▶ | Laboratory Testing, if applicable                                                               |

▼

| 4. Admin Process                         |   |                           |   |                                                                                                                                                                                                                                                                                                                                                                                                                             |  |  |
|------------------------------------------|---|---------------------------|---|-----------------------------------------------------------------------------------------------------------------------------------------------------------------------------------------------------------------------------------------------------------------------------------------------------------------------------------------------------------------------------------------------------------------------------|--|--|
| Description                              |   | Responsible person/s      |   | Action (if applicable)                                                                                                                                                                                                                                                                                                                                                                                                      |  |  |
| Compile Reports                          | ► | Calibration Lab Inspector | ► | <ul> <li>Test Report</li> <li>Pattern Description</li> <li>Letter of Authority</li> <li>Presentation</li> </ul>                                                                                                                                                                                                                                                                                                             |  |  |
| ▼                                        | 1 |                           |   |                                                                                                                                                                                                                                                                                                                                                                                                                             |  |  |
| Letter, PD and Test report to TA-Manager | ► | TA-Manager                | ► | Validate Letter of Authority PD and Test report     Only documents with a valid TA Manager signature are valid if no signature     documents are not allowed to be distributed                                                                                                                                                                                                                                              |  |  |
| ▼                                        | _ |                           |   |                                                                                                                                                                                                                                                                                                                                                                                                                             |  |  |
| Approvals Committee Meeting              | ► | Calibration Lab Inspector | ► | <ul><li>Do presentation</li><li>GM to sign Letter of Authority</li></ul>                                                                                                                                                                                                                                                                                                                                                    |  |  |
| ▼                                        | 1 |                           |   |                                                                                                                                                                                                                                                                                                                                                                                                                             |  |  |
| Issue PD+ Letter of Authority            | ► | Calibration Lab Inspector | ► | <ul> <li>Send electronic:<br/>Assessment form (to be returned by submitter), and<br/>Letter of Authority, PD and Test Report (where required) in Pdf format to<br/>submitter.</li> <li>Send electronic Letter of Authority, PD in Pdf format to LM offices.</li> <li>Send electronic Letter of Authority, PD in MS Word format to TA-Manager for<br/>database.</li> <li>Close out filing: electronic + hard copy</li> </ul> |  |  |
| ▼                                        | - |                           |   |                                                                                                                                                                                                                                                                                                                                                                                                                             |  |  |
| Issue invoice                            | ► | Calibration Lab Inspector | ► | <ul> <li>Complete Project Report</li> <li>Take Project Report to Finance for invoicing within 5 working days from signing of certificate.</li> <li>Return copy of Project Report and/or copy of invoice(where applicable) from Finance.</li> </ul>                                                                                                                                                                          |  |  |
| ▼                                        | 1 |                           |   |                                                                                                                                                                                                                                                                                                                                                                                                                             |  |  |
| Close project                            | ► | Calibration Lab Inspector |   | Complete TA-Analysis                                                                                                                                                                                                                                                                                                                                                                                                        |  |  |
|                                          |   | TA-Administration officer |   | Close/update project on TA Analysis-Master List                                                                                                                                                                                                                                                                                                                                                                             |  |  |