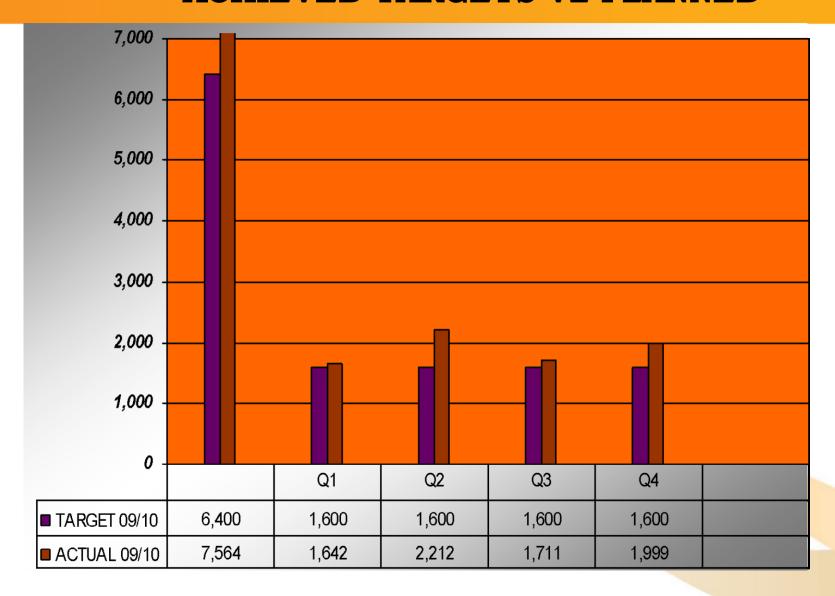

## **ACHIEVED TARGETS**

| CERTIFICA<br>TE TYPE | ANNUAL<br>TARGET | RECEIVED | APPROVED | REJECTED |
|----------------------|------------------|----------|----------|----------|
| LOA                  | 5200             | 6 406    | 5 871    | 535      |
| RCC/AC               | 200              | 232      | 218      | 14       |
| LOC                  | 1000             | 926      | 918      | 8        |
| TOTAL                | 6 400            | 7564     | 7007     | 557      |

#### **ACHIEVED TARGETS VZ PLANNED**