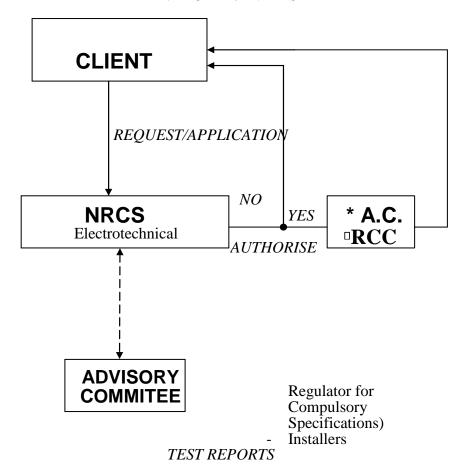

#### Addendum:

1.) Authorizations Flow Diagram (Page 3)
2.) SANS 10142 Process Organigram (Page 4)
3.) Authorizations/RCC Application Form (Page 5 & 6)

If you have any further enquiries do not hesitate to contact the following NRCS staff members.

## Addendum 1

## **SANS 10142 AUTHORIZATION FLOW DIAGRAM**

EVALUATE /ANALYSE

- NRCS (National
- Providers / Suppliers
- Users/Consumers
- SABS
- Electricity Suppliers
- Regulators
- Test Laboratories

<sup>\*</sup> AC-Authorization Certificate

<sup>□</sup> RCC-Regulator's Compliance Certificate