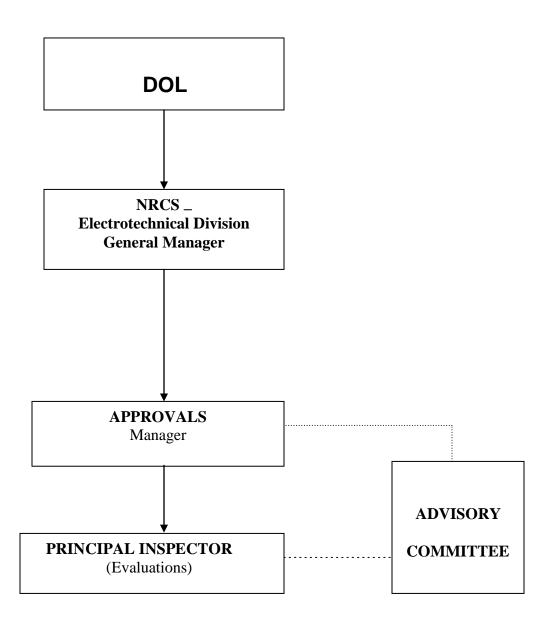

#### Addendum:

1.) Authorizations Flow Diagram (Page 3)
2.) SANS 10142 Process Organigram (Page 4)
3.) Authorizations/RCC Application Form (Page 5 & 6)

If you have any further enquiries do not hesitate to contact the following NRCS staff members.

## Addendum 2

## **NRCS Organigram**